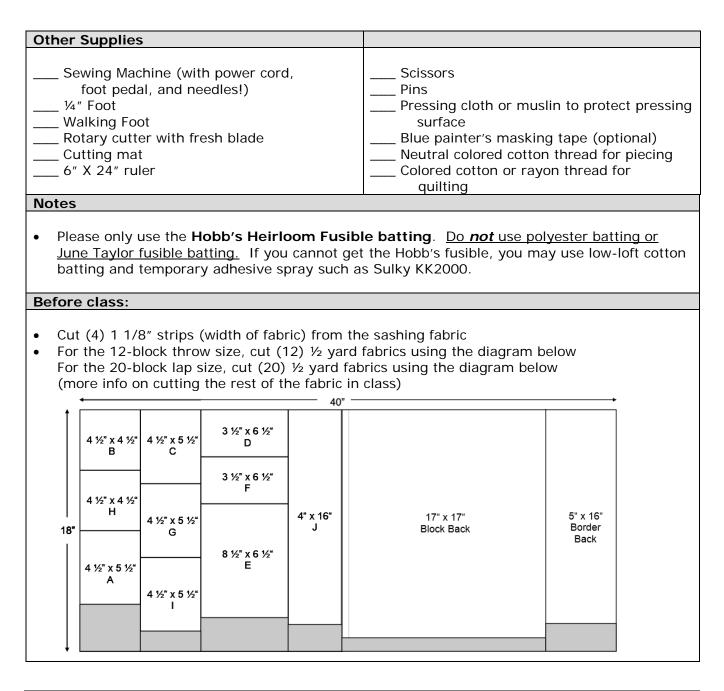

|
| Blocks                       | (14) <sup>1</sup> / <sub>2</sub> yard pieces of at least 9 | (20) 1/2 yard pieces of at least 9 |
|                              | different fabrics                                          | different fabrics                  |
| Sashing & Binding            | 2 ¾ yds                                                    | 3 ¾ yds                            |
|                              |                                                            | _                                  |
| Hobbs Heirloom Fusible       | 2 yds 96" wide or                                          | 3 yds 96" wide or                  |
| Batting 96" wide (see Notes) | one package queen size                                     | one package queen size             |